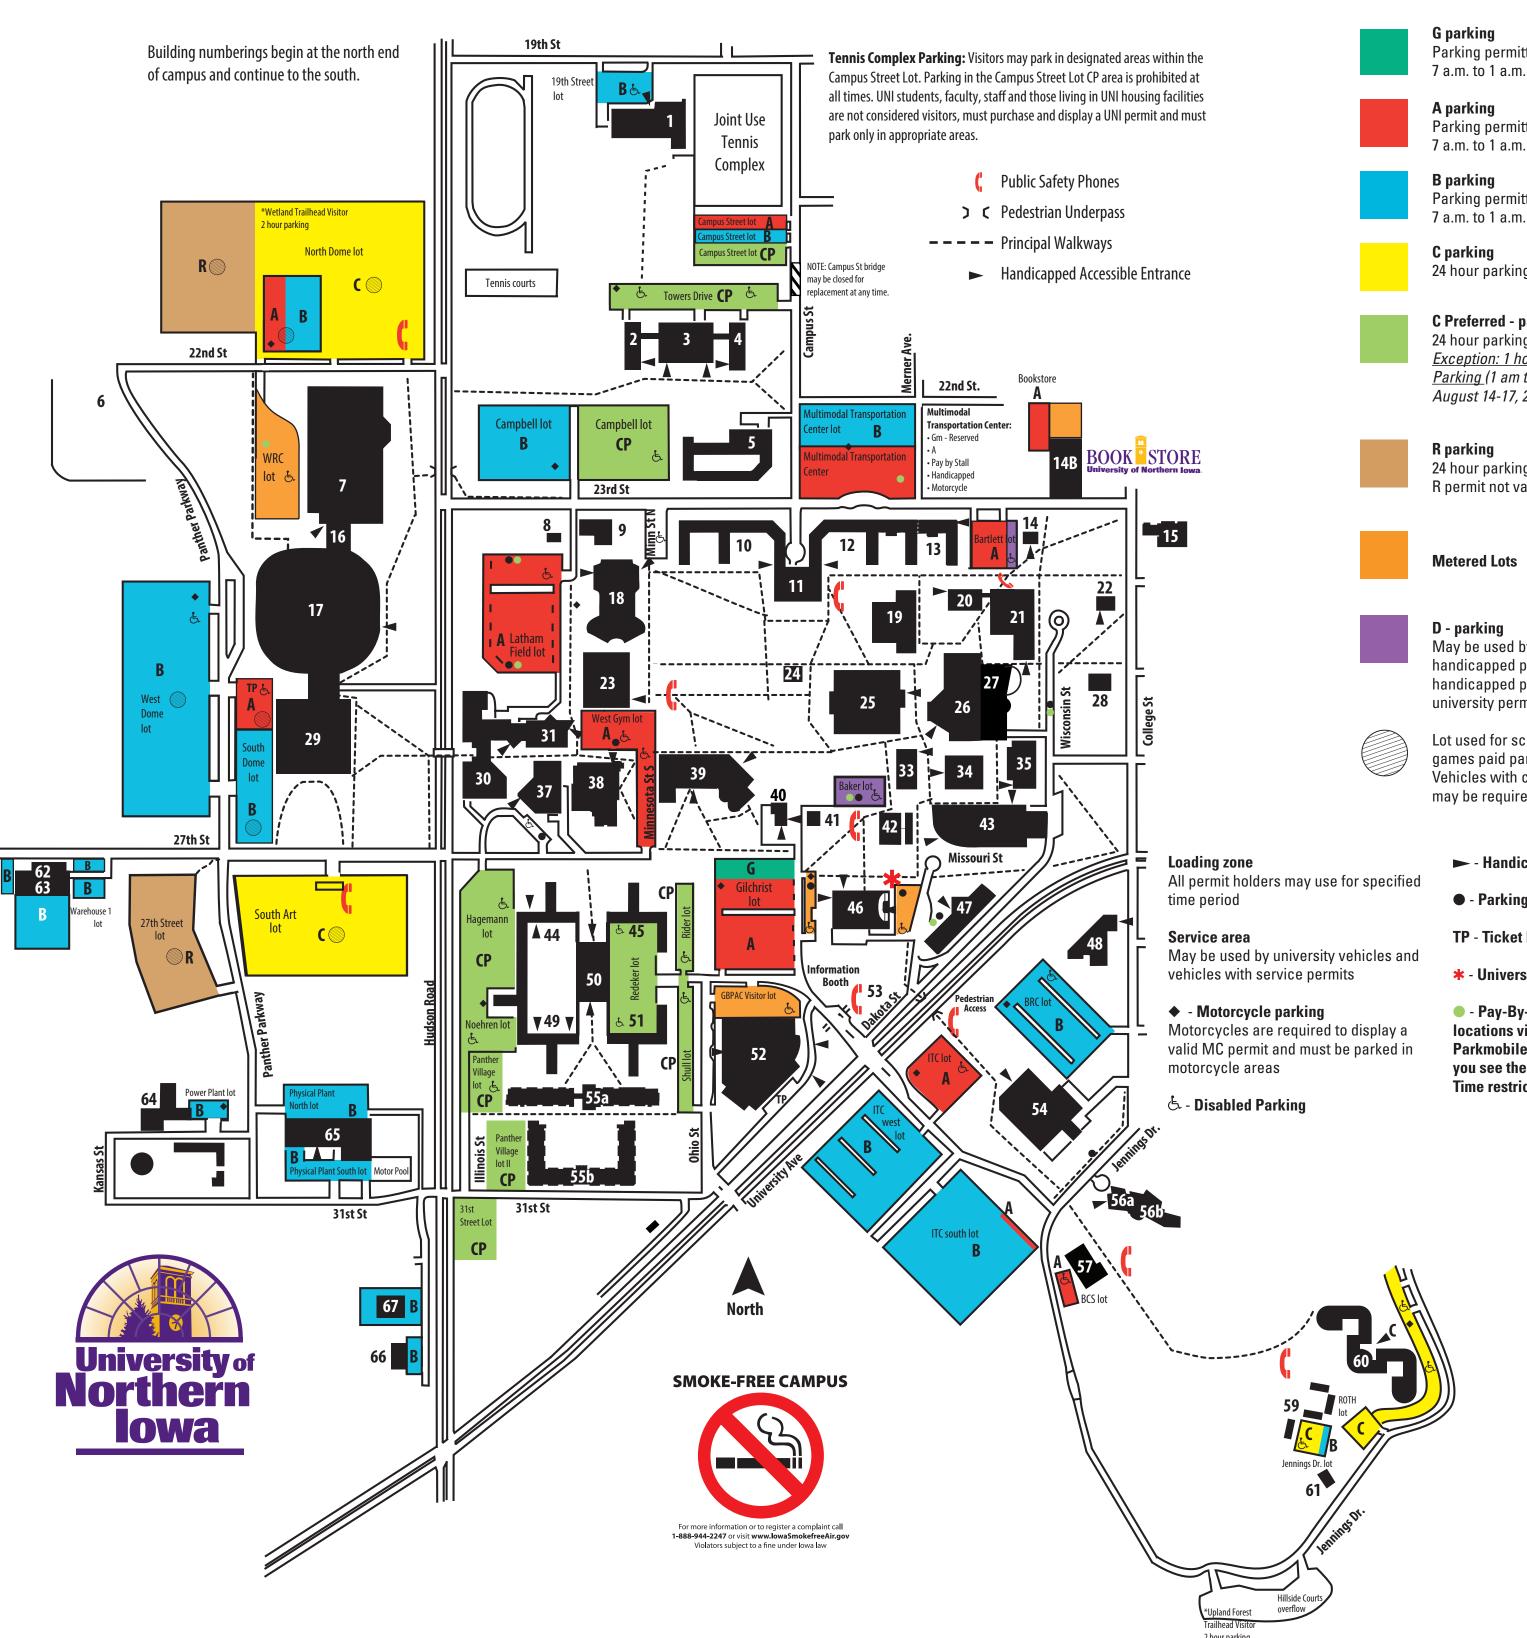

## **PARKING LEGEND**

Parking permitted from 7 a.m. to 1 a.m.

Parking permitted from

Parking permitted from 7 a.m. to 1 a.m.

24 hour parking permitted

24 hour parking permitted Exception: 1 hour max & NO OVERNIGHT Parking (1 am to 7 am) during move in August 14-17, 2018.

24 hour parking permitted R permit not valid in C or CP lots

May be used by those with a valid handicapped permit or a temporary UNI handicapped permit along with a valid university permit

Lot used for scheduled UNI home football games paid parking.

Vehicles with current UNI parking permits may be required to pay posted rates.

### **►** - Handicapped-accessible Entries

### Parking Meters

# **TP - Ticket Patron**

\* - University Police and Parking Office

Pay by App Parking

- Pay-By-Phone meter 0000 0000 Parkmobile App where you see the sticker. Time restrictions may apply.