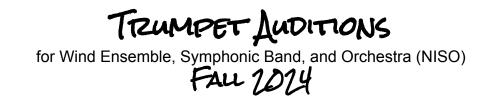

- 1. Everyone plays <u>all</u> of page one! This consists of:
  - a. the written etude (1:20)
  - b. individual piece (1:00 or less)

2. Students wishing to participate in the Northern Iowa Symphony Orchestra (NISO) should - additionally - prepare <u>all</u> of the excerpts on page two. Play with the correct transpositions!

## Ensemble Auditions Trumpet Fall 2024

Prepare a piece (etude or solo) of your own choosing: 1 minute or less

Northern Iowa Symphony Orchestra (NISO) Trumpet Fall 2024