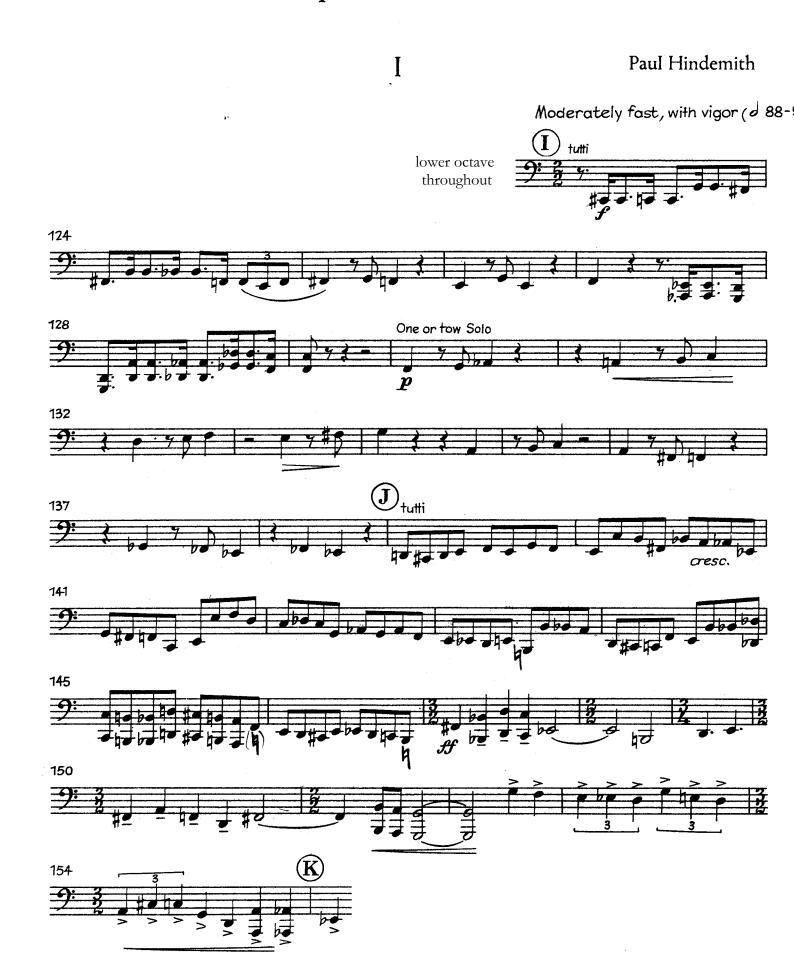

#### Fall 2024 Ensemble Placement Auditions Tuba Audition Repertoire

- I. Lincolnshire Posy: 3. Rufford Park Poachers Percy Aldridge Grainger
  - a. Pickup to  $51 1^{st}$  bar of 63 (bottom octave)
- II. Symphony in Bb Paul Hindemith
  - a. I K (bottom octave)
- III. The Planets: Jupiter Gustav Holst
  - a.  $4^{th}$  bar of 11  $16^{th}$  bar of 11
  - b. 16 downbeat of the Presto after 17
- IV. Sight Reading

# Symphony in B flat

### Bass Tuba