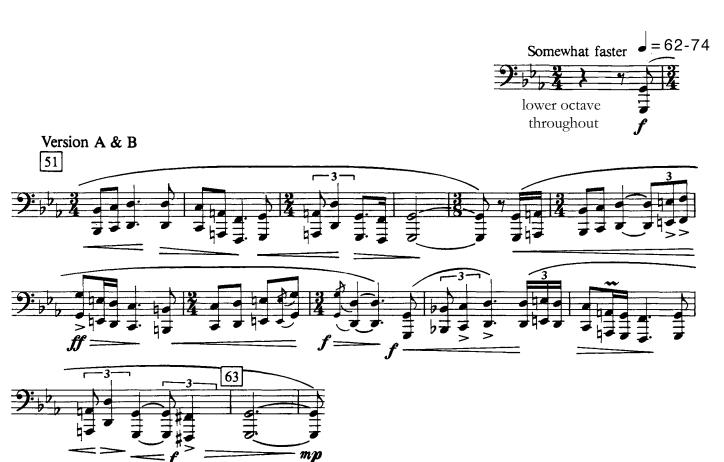

#### Fall 2024 Ensemble Placement Auditions Tuba Audition Repertoire

- I. Lincolnshire Posy: 3. Rufford Park Poachers Percy Aldridge Grainger
  - a. Pickup to  $51 1^{st}$  bar of 63 (bottom octave)
- II. Symphony in Bb Paul Hindemith
  - a. I K (bottom octave)
- III. The Planets: Jupiter Gustav Holst
  - a.  $4^{th}$  bar of 11  $16^{th}$  bar of 11
  - b. 16 downbeat of the Presto after 17
- IV. Sight Reading

## "LINCOLNSHIRE POSY"

Based on English Folksongs gathered in Lincolnshire, England by Lucy E. Broadwood and Percy Aldridge Grainger and set for Wind Band (Military Band)

#### PERCY ALDRIDGE GRAINGER

3. "RUFFORD PARK POACHERS" (Poaching Song)

Full Score Edition Assembled by Frederick Fennell

**TUBA** 