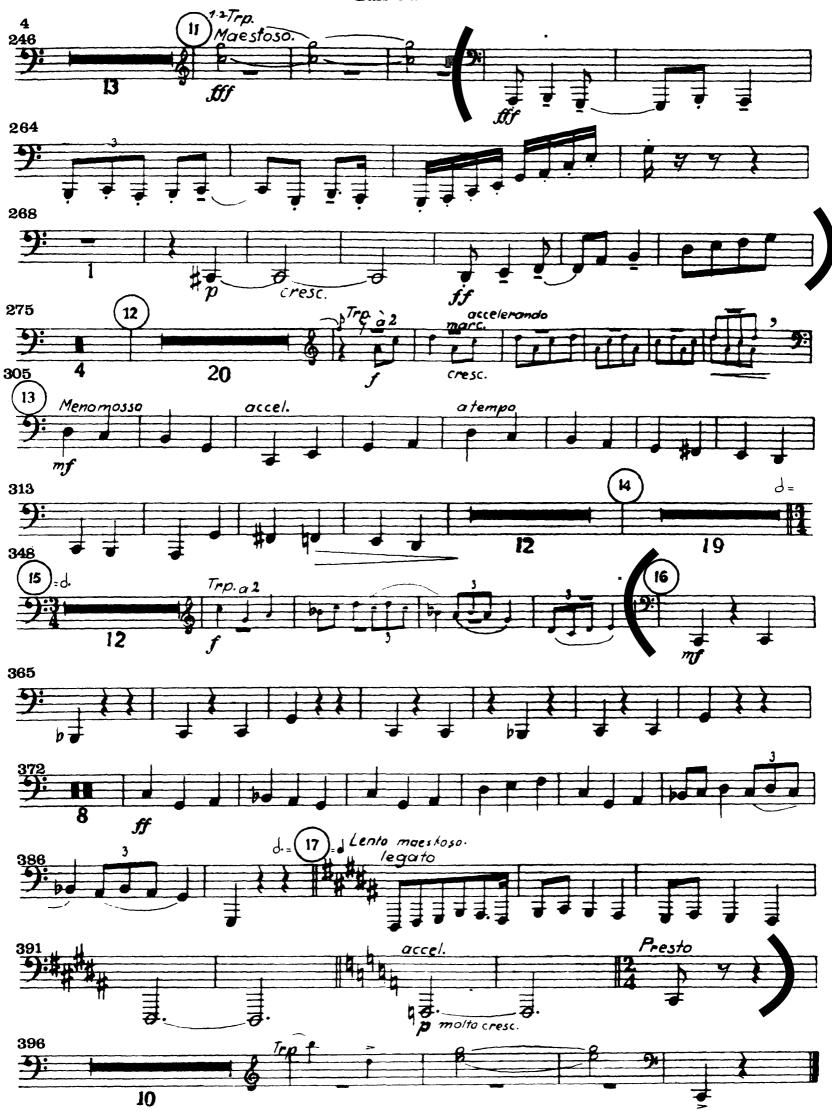

#### Fall 2024 Ensemble Placement Auditions Tuba Audition Repertoire

- I. Lincolnshire Posy: 3. Rufford Park Poachers Percy Aldridge Grainger
  - a. Pickup to  $51 1^{st}$  bar of 63 (bottom octave)
- II. Symphony in Bb Paul Hindemith
  - a. I K (bottom octave)
- III. The Planets: Jupiter Gustav Holst
  - a.  $4^{th}$  bar of 11  $16^{th}$  bar of 11
  - b. 16 downbeat of the Presto after 17
- IV. Sight Reading