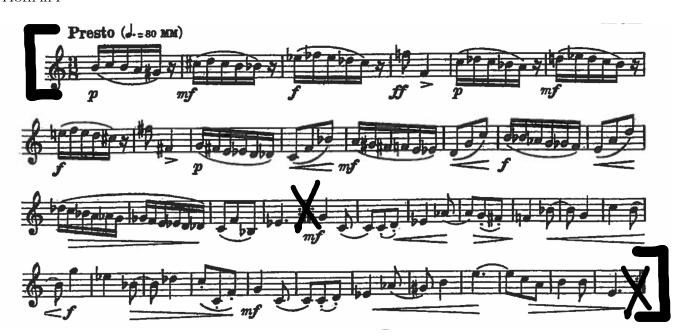

Kling: Etude 13 Horn in F

Half note = 120-132

\*\*\*Horn Ed/Performance Majors Only\*\*\*

Krol: Etude 129 no repeats Horn in F