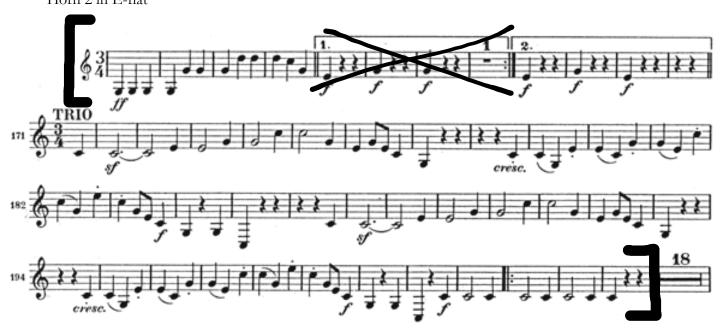

Bruckner 4: mvt. 1 Horn 1 in F

Beethoven 3 Mvt. III trio no repeats Horn 2 in E-flat

Kling: Etude 13 Horn in F

Horn Ed/Perf. Majors Only: Krol: Etude 129 no repeats Horn in F

Beethoven 3 Mvt. III trio no repeats Horn 2 in E-flat