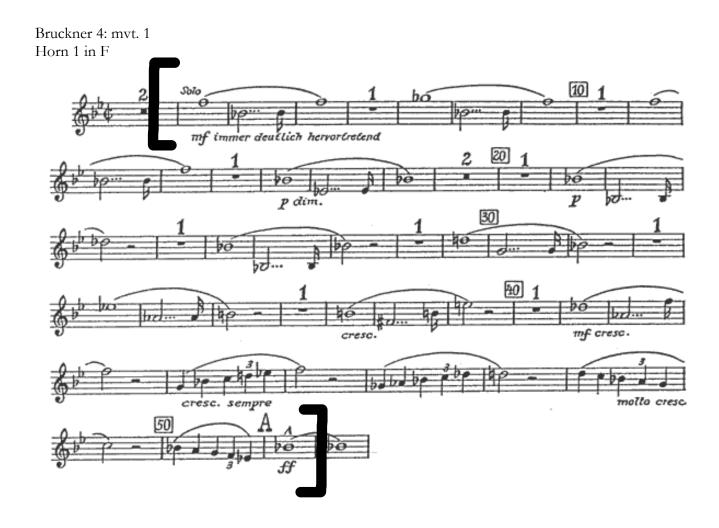

Bruckner 4: mvt. 1 Horn 1 in F

Beethoven 3 Mvt. III trio no repeats Horn 2 in E-flat

Kling: Etude 13 Horn in F

Horn Ed/Perf. Majors Only: Krol: Etude 129 no repeats Horn in F

Beethoven 3 Mvt. III trio no repeats Horn 2 in E-flat