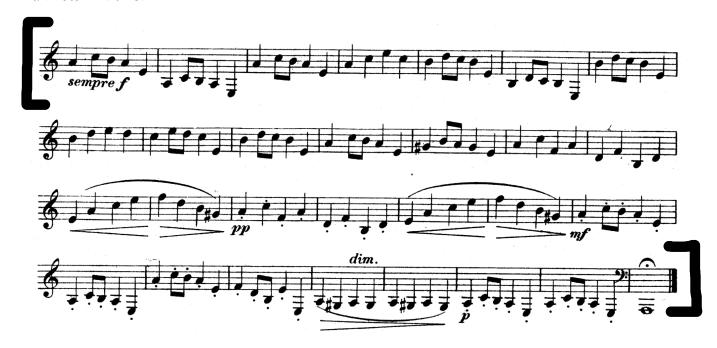

Kling: Etude 13 Horn in F

Half note = 120-132

\*\*\*Horn Ed/Performance Majors Only\*\*\*

Krol: Etude 129 no repeats Horn in F